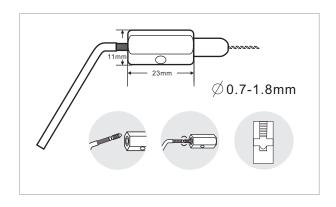

#### Material

[]The lock housing is iron covered with ABS

[]The wire is galvanized cable

[]The diameter is 0.7-1.8mm.

[]The 0.7mm wire is made with stainless steel

# Working Temperature []-50°Cto 120°C